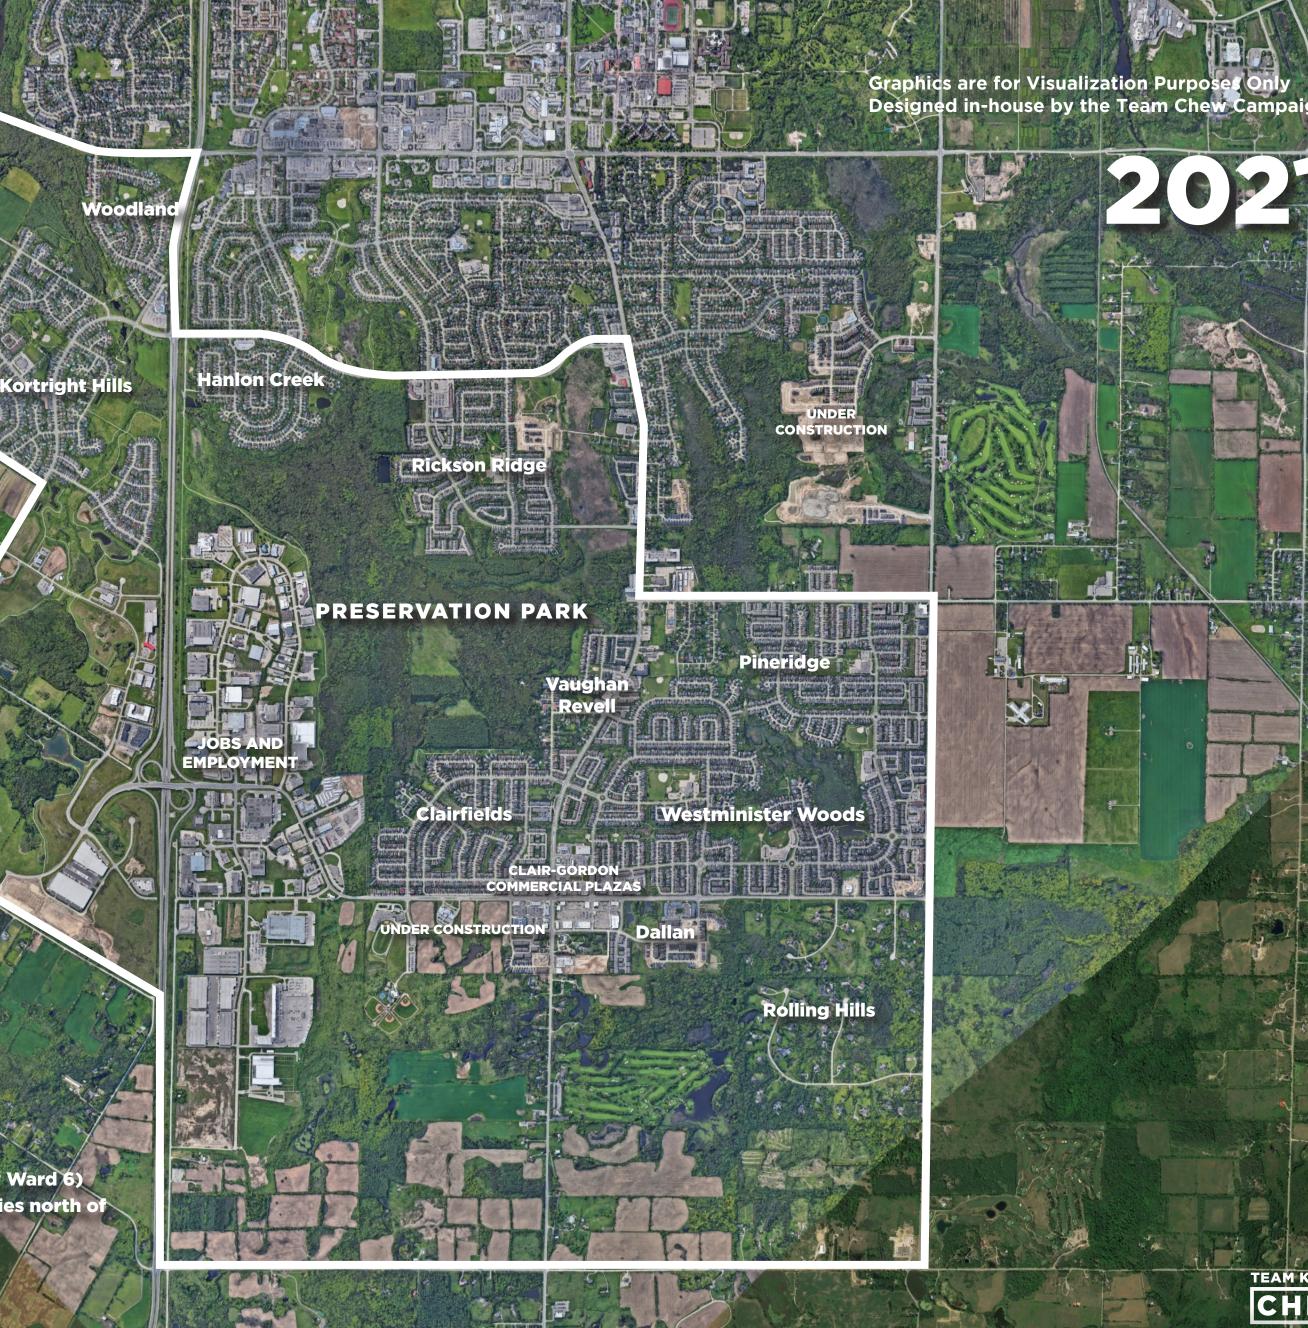

-07.0-

**Graphics are for Visualization Purposes Only** Designed in-house by the Team Chew Campaign

**Kortright Hills** FUTURE DEVELOPMENT Hanlon Creek

**FUTURE DEVELOPMENT** 

FUTURE DEVELOPMENT

**Rickson Ridge** FUTURE DEVELOPMENT

FUTURE DEVELOPMENT

#### PRESERVATION PARK

Vaughan Revell

Pineridge **FUTURE DEVELOPMENT** 

FUTURE DEVELOPMENT **FUTURE DEVELOPMENT** 

Clairfields FUTURE DEVELOPMENT Westminister Woods **FUTURE DEVELOPMENT** 

> **Rolling Hills** FUTURE DEVELOPMENT

001.02

001.04

the largest and fastest growing ward in the city

Contraction of the local division of the

### **Guelph Population**

**Guelph Total: 114,943 residents** Ward 6\*: 30,315 residents Growth: 31.6%

are for Visualization Purposes Only Designed in-house by the Team Chew Campaig

Kortright Hills

Noodlan

### **Guelph Population**

**Guelph Total: 131,795 residents** Ward 6\*: 37,785 residents Growth: 39.4%

\*Statistics Canada Census Tract 001.01/02/04 (This covers areas in the Hanlon Creek that extend out of present day Ward 6) This is the most accurate data that covers the Ward 6 area. Stats in the census numbers includes built-up communities north of Korthright to Stone Road and College Ave W. This represents nearly half of the population in the city (44%)