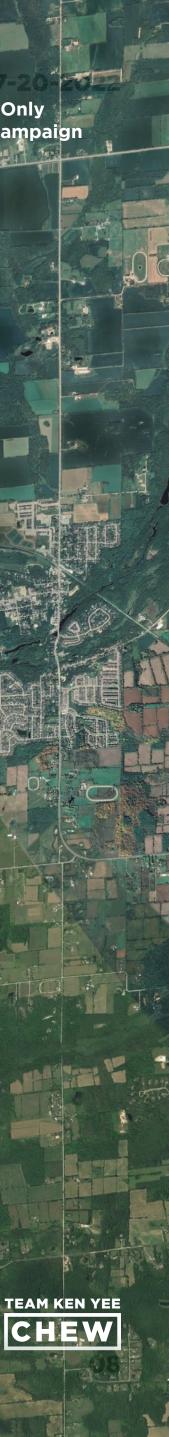

001.02

001.04

the largest and fastest growing ward in the city

Contraction of the local division of the

### **Guelph Population**

**Guelph Total: 114,943 residents** Ward 6\*: 30,315 residents Growth: 31.6%

are for Visualization Purposes Only Designed in-house by the Team Chew Campaig

Kortright Hills

Noodlan

FUTUR DEVELOPMENT Hanlon Creek

FUTURE DEVELOPME

FUTURE DEVELOPMENT - Sent

> **Rickson Ridge** UTURE DEVELO

#### PRESERVATION PARK

Reve

**FUTURE DEVELOPMENT** 

**UTURE DEVELOPMEN** 

Westminister Woods

**Rolling Hills** 

DEVELOP

the largest and fastest growing ward in the city

### **Guelph Population**

**Guelph Total: 131,795 residents** Ward 6\*: 37,785 residents Growth: 39.4%

\*Statistics Canada Census Tract 001.01/02/04 (This covers areas in the Hanlon Creek that extend out of present day Ward 6) This is the most accurate data that covers the Ward 6 area. Stats in the census numbers includes built-up communities north of Korthright to Stone Road and College Ave W. This represents nearly half of the population in the city (44%)